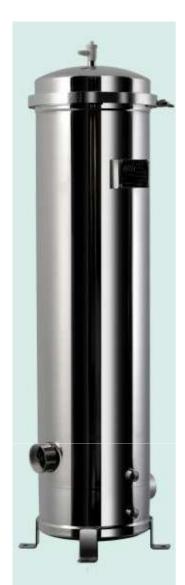

## ULTRAPURE FILTER HOUSINGS

## Multi-cartridge stainless steel filter housings

## **Features & Benefits**

- High quality stainless steel SUS304 or SUS316L material
- Convenient clamp closures for easy cartridge replacement
- Multi-cartridge housings are ideal for a wide range of applications
- Pipe fittings, drains and vents are readily accessible for easy installation
- Maximum operating pressure 100 psi / 6 bar
- Models come with mounting tabs
- Lid is fitted with a 1/4" female NPT connection for easy fitting of a vent or gauge
- Housings are designed to accept DOE cartridges