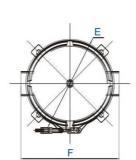

| Model | Α      | В      | С       | D      | E      | F      |
|-------|--------|--------|---------|--------|--------|--------|
| W5L4  | 120 mm | 220 mm | 1360 mm | 200 mm | 248 mm | 260 mm |
| W7L4  | 120 mm | 220 mm | 1370 mm | 250 mm | 310 mm | 310 mm |
| W20L4 | 150mm  | 800mm  | 1440mm  | 400mm  | 460mm  | 560mm  |