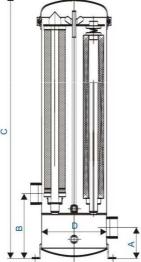

## **Specification**

| Model | No. of cartridges | Cartridge Length | Inlet & Outlet | Drain     | Vent      |
|-------|-------------------|------------------|----------------|-----------|-----------|
| W5L4  | 5                 | 40"              | 1.5"           | 1/4" FNPT | 1/4" FNPT |
| W7L4  | 7                 | 40"              | 2"             | 1/2" FNPT | 1/4" FNPT |
| W20L4 | 20                | 40"              | 3"             | 3/4" FNPT | 1/4" FNPT |

| Model | Α      | В      | С       | D      | E      | F      |
|-------|--------|--------|---------|--------|--------|--------|
| W5L4  | 120 mm | 220 mm | 1360 mm | 200 mm | 248 mm | 260 mm |
| W7L4  | 120 mm | 220 mm | 1370 mm | 250 mm | 310 mm | 310 mm |
| W20L4 | 150mm  | 800mm  | 1440mm  | 400mm  | 460mm  | 560mm  |