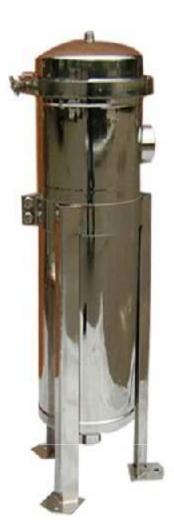

## Stainless steel bag filter housings

## **Features & Benefits**

- High quality stainless steel SUS304 or SUS316L material
- Convenient clamp closures for easy bag filter replacement
- Bag filter housings are ideal for a wide range of applications
- Pipe fittings, drains and vents are readily accessible for easy installation
- Maximum operating pressure 100 psi / 6 bar
- Models come with mounting tabs
- Housings are designed to accept standard sized bag filter
- Available in polished or sandblast external surface