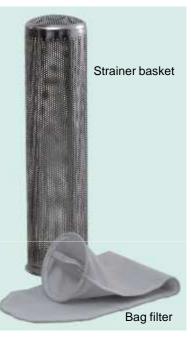

## ULTRAPURE FILTER HOUSINGS

## Stainless steel bag filter housings



## **Features & Benefits**

- High quality stainless steel SUS304 or SUS316L material
- Convenient clamp closures for easy bag filter replacement
- Bag filter housings are ideal for a wide range of applications
- Pipe fittings, drains and vents are readily accessible for easy installation
- Maximum operating pressure 100 psi / 6 bar
- Models come with mounting tabs
- Housings are designed to accept standard sized bag filter
- Available in polished or sandblast external surface







Bag filters can be washed and comes in 5-50 micron rating

## **Specification**

| Model     | No. of filter bag | Size         | Inlet | Outlet | Vent      |
|-----------|-------------------|--------------|-------|--------|-----------|
| HOSSFB620 | 1                 | 6" OD x 20"L | 2"    | 2"     | 1/4" FNPT |
| HOSSFB732 | 1                 | 7" OD x 32"L | 2"    | 2"     | 1/4" FNPT |

| Model     | Α      | В      | С       | D        | F        |
|-----------|--------|--------|---------|----------|----------|
| HOSSFB620 | 500 mm | 380 mm | 700 mm  | Ø 200 mm | Ø 170 mm |
| HOSSFB732 | 700 mm | 720 mm | 1050 mm | Ø 200 mm | Ø 170 mm |

Bag filter housings of various sizes, closures and lengths are available on request.

Note: UltraPure Private Limited reserves the right to make an