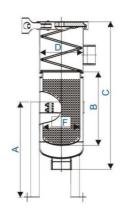

| Model     | Α      | В      | С       | D        | F        |
|-----------|--------|--------|---------|----------|----------|
| HOSSFB620 | 500 mm | 380 mm | 700 mm  | Ø 200 mm | Ø 170 mm |
| HOSSFB732 | 700 mm | 720 mm | 1050 mm | Ø 200 mm | Ø 170 mm |