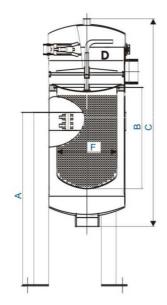

| Model     | Α      | В      | С       | D        | F        |
|-----------|--------|--------|---------|----------|----------|
| HOSSFB620 | 500 mm | 380 mm | 700 mm  | Ø 200 mm | Ø 170 mm |
| HOSSFB732 | 700 mm | 720 mm | 1050 mm | Ø 200 mm | Ø 170 mm |